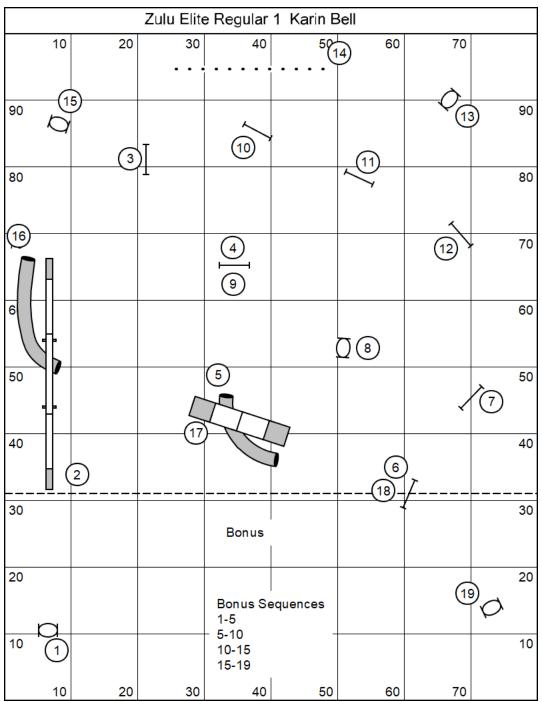

Saturday

|    |    |    |            | Fa           | n Elite Jum | pers Kar | in Bell |    |     |    |    |
|----|----|----|------------|--------------|-------------|----------|---------|----|-----|----|----|
|    | 10 | 20 | 30         | 40           | 50          | 60       |         | 70 | 80  | 90 |    |
| 90 |    |    |            | 2            | (           | 16       |         |    |     |    | 90 |
| 80 |    |    | (1<br>     | )<br>[<br>[5 | )[4)        |          |         |    |     |    | 80 |
| 70 |    |    | <u>[</u> 5 | 24'          |             | (        | 9       |    |     |    | 70 |
| 60 |    | 0  |            | 18<br>7 (14) |             | _(13)    |         |    |     |    | 60 |
| 50 |    | 6  |            |              |             | 10       |         |    | 122 |    | 50 |
| 40 |    |    |            | )<br>        |             |          |         |    |     |    | 40 |
| 30 |    |    |            |              |             | 1        |         |    | 1   | 1  | 30 |
| 20 |    | 2  | )<br>>     |              | Bonus       | 5        |         |    |     |    | 20 |
| 10 |    |    |            |              |             |          |         |    |     |    | 10 |
|    | 10 | 20 | 30         | 40           | 50          | 60       |         | 70 | 80  | 90 |    |