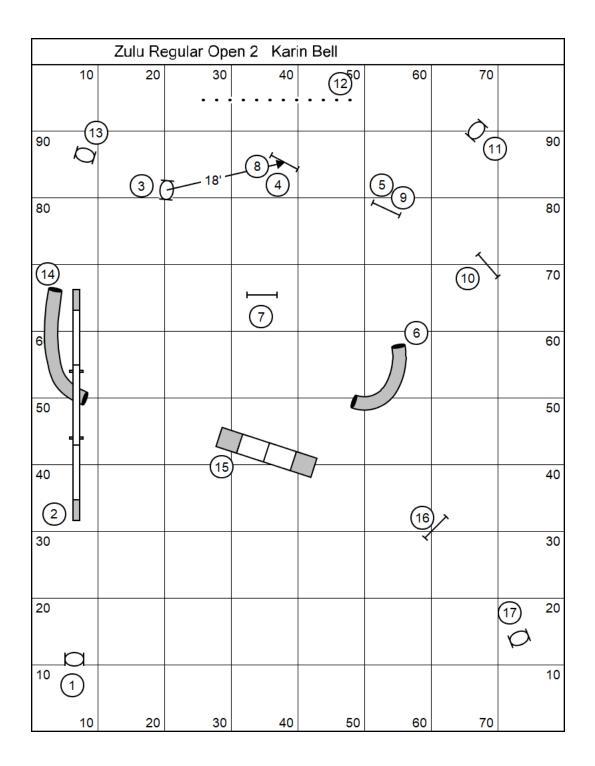

| 10     90     80     70     60     50   6)     40     30 | 20         | 30 40<br>        | 50             | 60          | 70       | 80 | 90 | 90 |
|----------------------------------------------------------|------------|------------------|----------------|-------------|----------|----|----|----|
| 80   70   60   50   60   30                              |            | 14               | Ć              | 13          |          |    |    | 90 |
| 70   60   50   6)   40   30                              |            |                  |                |             |          |    |    |    |
| 60   50   6)   40   30                                   |            | (12              | $\overline{4}$ |             |          |    |    | 80 |
| 50 6 ×<br>40<br>30                                       | <u>\</u> 5 |                  | 3)             | (           | 9        |    |    | 70 |
| 40 30                                                    |            | (15)<br>(7) (11) |                |             | <u> </u> |    |    | 60 |
| 30                                                       |            |                  |                | <u>√</u> 10 |          | ×2 |    | 50 |
|                                                          |            |                  |                |             |          |    |    | 40 |
|                                                          |            |                  |                |             |          | 1  | 4  | 30 |
| 20                                                       | ,17<br>,   |                  |                |             |          |    |    | 20 |
| 10 10                                                    |            |                  | 50             | 60          | 70       | 80 | 90 | 10 |