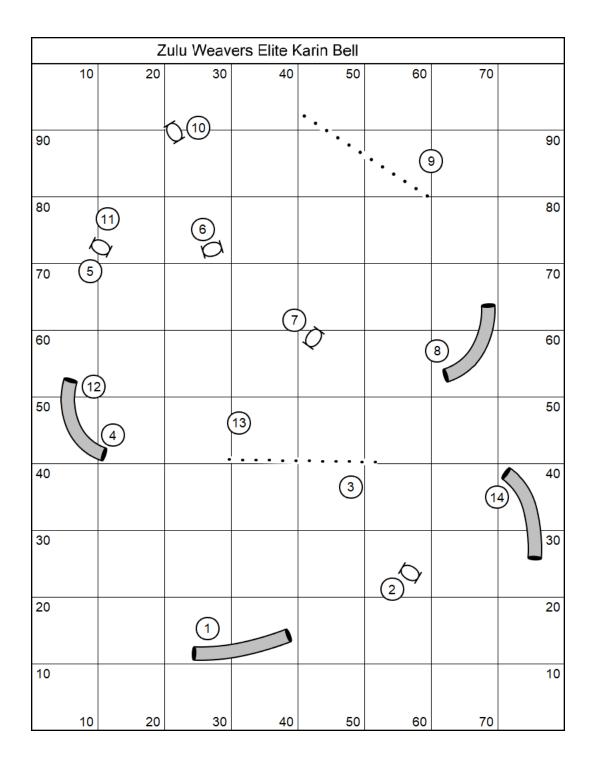

Saturday

|    |    |    |            | Fa           | n Elite Jum | pers Kar | in Bell |    |     |    |    |
|----|----|----|------------|--------------|-------------|----------|---------|----|-----|----|----|
|    | 10 | 20 | 30         | 40           | 50          | 60       |         | 70 | 80  | 90 |    |
| 90 |    |    |            | 2            | (           | 16       |         |    |     |    | 90 |
| 80 |    |    | (1<br>     | )<br>[<br>[5 | )[4)        |          |         |    |     |    | 80 |
| 70 |    |    | <u>[</u> 5 | 24'          |             | (        | 9       |    |     |    | 70 |
| 60 |    | 0  |            | 18<br>7 (14) |             | _(13)    |         |    |     |    | 60 |
| 50 |    | 6  |            |              |             | 10       |         |    | 122 |    | 50 |
| 40 |    |    |            | )<br>        |             |          |         |    |     |    | 40 |
| 30 |    |    |            |              |             | 1        |         |    | 1   | 1  | 30 |
| 20 |    | 2  | )<br>>     |              | Bonus       | 5        |         |    |     |    | 20 |
| 10 |    |    |            |              |             |          |         |    |     |    | 10 |
|    | 10 | 20 | 30         | 40           | 50          | 60       |         | 70 | 80  | 90 |    |