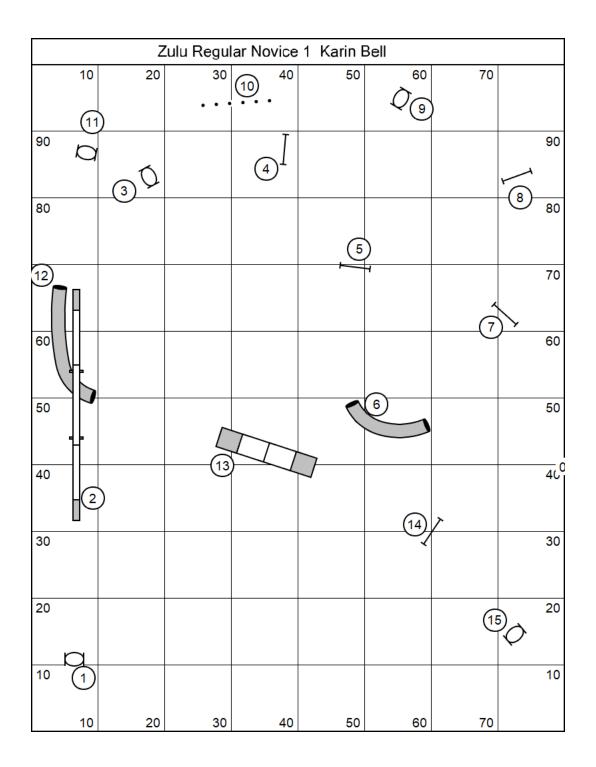

|    |    |            |         | Fan   | Novice Jur | npers Ka | arin Bell |     |    |    |
|----|----|------------|---------|-------|------------|----------|-----------|-----|----|----|
|    | 10 | 20         | 30      | 40    | 50         | 60       | 70        | 80  | 90 |    |
| 90 |    |            |         |       | (          | 9        |           |     |    | 90 |
| 80 |    |            | (1<br>  | 9<br> | 14         |          |           |     |    | 80 |
| 70 |    |            | [5      | (8    | <u>д</u>   |          | 3         |     |    | 70 |
| 60 |    |            |         |       |            |          |           |     |    | 60 |
| 50 |    | <u>و</u> ک |         | ()    |            |          |           | × 2 |    | 50 |
| 40 |    |            |         | 2)    |            |          |           |     |    | 40 |
| 30 |    |            |         |       |            |          |           |     |    | 30 |
| 20 |    | .1         | 3)<br>> |       |            |          |           |     |    | 20 |
| 10 |    |            |         |       |            |          |           |     |    | 10 |
|    | 10 | 20         | 30      | 40    | 50         | 60       | 70        | 80  | 90 |    |